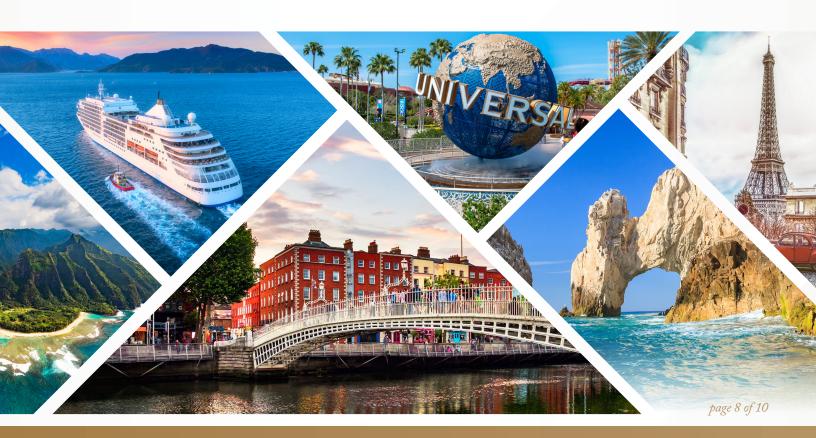

# DIAMOND STATUS 🄝

Trip Options: 7-day California Coast Cruise, Hawaiian Holiday, Breckenridge Ski Trip (2 Epic ski passes), Universal Orlando Vacation, 7-day Mexican Rivera Cruise, Los Cabos Beach Resort, Cancun Beach Resort, Bahamas Resort Vacation, and San Juan, Puerto Rico Vacation

# PINNACLE STATUS &

Trip Options: Mediterranean Cruise, Alaskan Cruise, Guided Tour of Ireland, and European Rail Tour. If no trip is selected then choose from one of the following: Rolex® Submariner or Lady-Datejust, \$10,000 CASH Payout, or Peloton® Bike with 1 year subscription