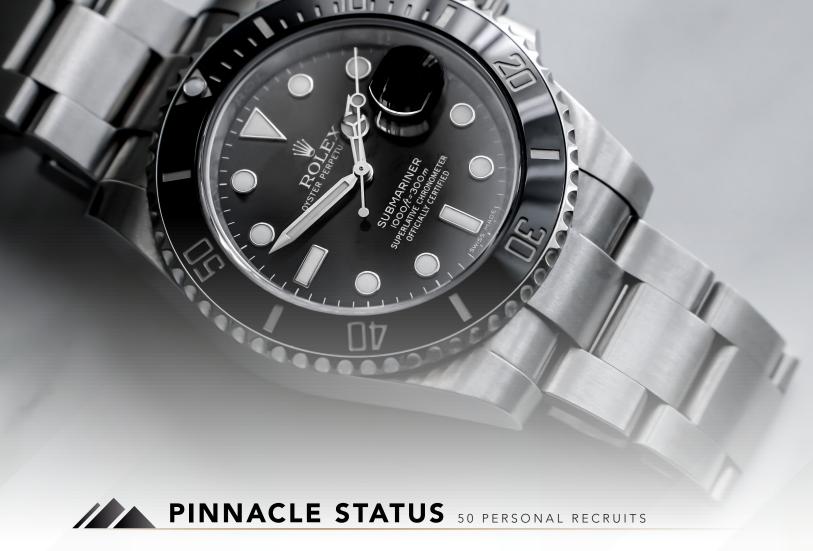

# PINNACLE STATUS &

Trip Options: Mediterranean Cruise, Alaskan Cruise, Guided Tour of Ireland, and European Rail Tour. If no trip is selected then choose from one of the following: Rolex® Submariner or Lady-Datejust, \$10,000 CASH Payout, or Peloton® Bike with 1 year subscription